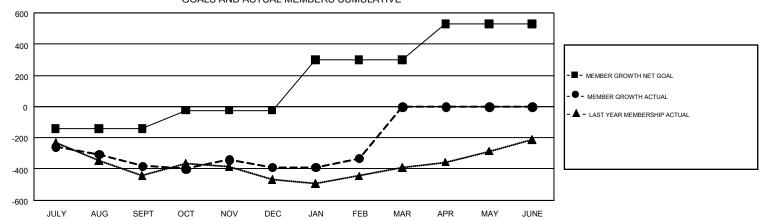

## GOALS AND ACTUAL MEMBERS CUMULATIVE

| DROPPED CLUBS: 7         |           | 399 CLUBS OF 771 ADDED 1 OR MORE<br>NEW MEMBERS | GENDER DISTRIBUTION  MALE 13,139 (70.32%) |                |       |
|--------------------------|-----------|-------------------------------------------------|-------------------------------------------|----------------|-------|
| DROPPED MEMBERS          |           |                                                 | FEMALE                                    | 5,546 (29.68%) |       |
| DECEASED  CLUB CANCELLED | 181<br>76 | CLICK HERE FOR CUMULATIVE MEMBERSHIP DATA       | TOTAL FAMILY UNIT MEMBERS                 |                | 3,478 |
| OTHER 1,201              |           |                                                 | FAMILY MEMBERS PAYING HALF DUES           |                | 1,779 |
| TOTAL                    | 1,458     |                                                 |                                           |                |       |

## GMT Constitutional Area 2, Group B

**GMT:** CHRIS LEWIS

REPORT DOES NOT INCLUDE CLUBS IN UNDISTRICTED AREAS.

| Clubs         |               |             |               | Members               |                           |                         |                                                    |  |
|---------------|---------------|-------------|---------------|-----------------------|---------------------------|-------------------------|----------------------------------------------------|--|
|               | RESULTS FO    | R 2017-2018 |               | RESULTS FOR 2017-2018 |                           |                         |                                                    |  |
| QUARTER       | NEW CLUB GOAL | NEW CLUBS   | DROPPED CLUBS | QUARTER               | MEMBER GROWTH NET<br>GOAL | MEMBER GROWTH<br>ACTUAL | DROPPED<br>MEMBERS ACTUAL<br>(including transfers) |  |
| JULY/AUG/SEPT | 2             | 0           | 1             | JULY/AUG/SEPT         | -140                      | 275                     | 586                                                |  |
| OCT/NOV/DEC   | 3             | 2           | 5             | OCT/NOV/DEC           | 116                       | 644                     | 596                                                |  |
| JAN/FEB/MAR   | 8             | 1           | 1             | JAN/FEB/MAR           | 323                       | 373                     | 277                                                |  |
| APR/MAY/JUNE  | 7             | 0           | 0             | APR/MAY/JUNE          | 231                       | 0                       | 0                                                  |  |