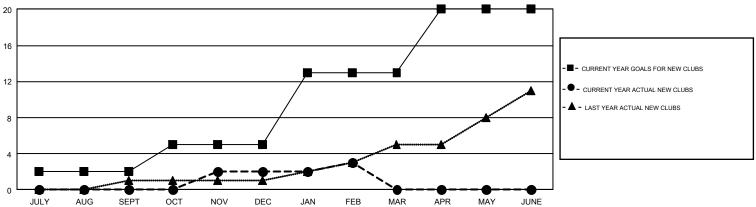

## GOALS AND ACTUAL NEW CLUBS CUMULATIVE

## GMT Constitutional Area 2, Group B

**GMT:** CHRIS LEWIS

REPORT DOES NOT INCLUDE CLUBS IN UNDISTRICTED AREAS.

| Clubs         |               |             |               | Members               |                           |                         |                                                    |  |
|---------------|---------------|-------------|---------------|-----------------------|---------------------------|-------------------------|----------------------------------------------------|--|
|               | RESULTS FO    | R 2017-2018 |               | RESULTS FOR 2017-2018 |                           |                         |                                                    |  |
| QUARTER       | NEW CLUB GOAL | NEW CLUBS   | DROPPED CLUBS | QUARTER               | MEMBER GROWTH NET<br>GOAL | MEMBER GROWTH<br>ACTUAL | DROPPED<br>MEMBERS ACTUAL<br>(including transfers) |  |
| JULY/AUG/SEPT | 2             | 0           | 1             | JULY/AUG/SEPT         | -140                      | 275                     | 586                                                |  |
| OCT/NOV/DEC   | 3             | 2           | 5             | OCT/NOV/DEC           | 116                       | 644                     | 596                                                |  |
| JAN/FEB/MAR   | 8             | 1           | 1             | JAN/FEB/MAR           | 323                       | 373                     | 277                                                |  |
| APR/MAY/JUNE  | 7             | 0           | 0             | APR/MAY/JUNE          | 231                       | 0                       | 0                                                  |  |